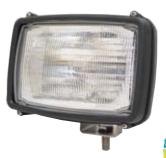

## LV0312

- Work Lamp 12V Flood Beam
- Black Heavy Duty Plastic Body Strengthened Glass Lens
- Stainless Steel Mounting Hardware
- 12V H3 55 Watt Globe Included
- For 24V Applications use Globe **E74-13336**
- Dimensions: 159 x 177mm

#### LV0313 Work Lamp

- Work Lamp 12V Spot Beam
- Black Heavy Duty Plastic Body
- Strengthened Glass Lens
- Stainless Steel Mounting Hardware
- 12V H4 60/55 Watt Globe Included
- For 24V Applications use Globe E74-13336
- Dimensions: 159 x 177mm