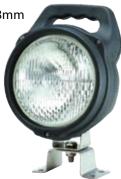

#### LV0308 **Work Lamp**

- Work Lamp 12V Spot Beam with Handle
- Black Heavy Duty Plastic Body
- Strengthened Glass Lens
- On/Off Rocker Switch with Rubber Cover
- Stainless Steel Mounting Hardware
- 12V 55 Watt Globe Included
- For 24V Applications use Globe **E74-13336**
- Dimensions: 148 x 204mm

## **Work Lamp**

**Work Lamp** 

- Work Lamp 12V Spot Beam with Handle & Lead Black Heavy Duty Plastic Body
- Strengthened Glass Lens
- On/Off Rocker Switch with Rubber Cover
- Stainless Steel Mounting Hardware
- 12V 55 Watt Globe Included
- For 24V Applications
- use Globe **E74-13336** Dimensions: 148 x 204mm