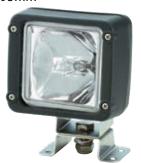

## **Work Lamp**

- Work Lamp 12V Flood Beam
- Black Heavy Duty Plastic Body
- Strengthened Glass Lens

LV0314

- Stainless Steel Mounting Hardware
- 12V 55 Watt Globe Included
- For 24V Applications use Globe E74-13336
- Dimensions: 193 x 94mm

## LV0315

- Work Lamp 12V Spot Beam
- Black Heavy Duty Plastic Body
- Strengthened Glass Lens
- Stainless Steel Mounting Hardware
- 12V 55 Watt Globe Included
- For 24V Applications use Globe E74-13336
- Dimensions: 193 x 94mm