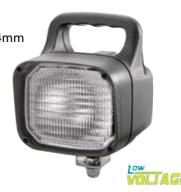

### LV0306

- Work Lamp 12V Flood Beam with Handle
- Black Heavy Duty Plastic Body
- Strengthened Glass Lens
- On/Off Rocker Switch with Rubber Cover
- Stainless Steel Mounting Hardware
- 12V 55 Watt Globe Included
- For 24V Applications use Globe **E74-13336**
- Dimensions: 148 x 204mm

### LV0307