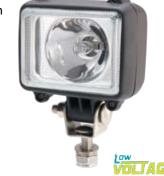

## LV0311

- Work Lamp 12V Spot Beam
- Black Heavy Duty Plastic Body
- Strengthened Glass Lens
- Stainless Steel Mounting Hardware
- 12V 55 Watt Globe Included
- For 24V Applications
- use Globe **E74-13336**
- Dimensions: 92 x 111mm