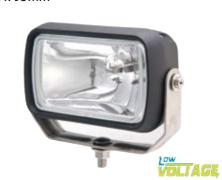

#### LV0301 Work Lamp

- Work Lamp 12V Spot Beam
- Black Heavy Duty Plastic Body
- Strengthened Glass Lens
- Stainless Steel Mounting Hardware
- 12V 55 Watt Globe Included
- For 24V Application use Globe **E74-13336**
- Dimensions: 128 x 146mm