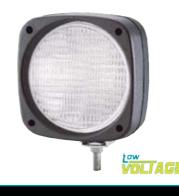

## LV0300

- Work Lamp 12V Flood Beam • Black Heavy Duty Plastic Body
- Strengthened Glass Lens
- Stainless Steel Mounting Hardware
- 12V 55 Watt Globe Included
- For 24V Applications use Globe **E74-13336**
- Dimensions: 128 x 146mm

#### LV0301 Work Lamp

- Work Lamp 12V Spot Beam
- Black Heavy Duty Plastic Body
- Strengthened Glass Lens
- Stainless Steel Mounting Hardware
- 12V 55 Watt Globe Included
- For 24V Application use Globe **E74-13336**
- Dimensions: 128 x 146mm