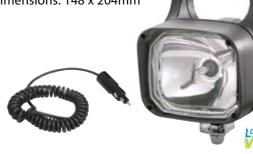

### **Work Lamp**

- Work Lamp 12V Flood Beam with Handle & Lead
- Black Heavy Duty Plastic Body
- Strengthened Glass Lens
- On/Off Rocker Switch with Rubber Cover
- Stainless Steel Mounting Hardware
- 12V 55 Watt Globe Included
- For 24V Applications