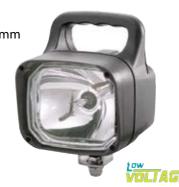

### LV0306

- Work Lamp 12V Flood Beam with Handle
- Black Heavy Duty Plastic Body
- Strengthened Glass Lens
- On/Off Rocker Switch with Rubber Cover
- Stainless Steel Mounting Hardware
- 12V 55 Watt Globe Included
- For 24V Applications use Globe **E74-13336**
- Dimensions: 148 x 204mm