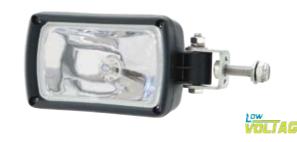

## **Work Lamp**

- Work Lamp 12V Flood Beam
- Black Heavy Duty Plastic Body
- Strengthened Glass Lens

LV0314

- Stainless Steel Mounting Hardware
- 12V 55 Watt Globe Included
- For 24V Applications use Globe E74-13336
- Dimensions: 193 x 94mm

## LV0315

- Work Lamp 12V Spot Beam
- Black Heavy Duty Plastic Body
- Strengthened Glass Lens
- Stainless Steel Mounting Hardware
- 12V 55 Watt Globe Included
- For 24V Applications use Globe E74-13336
- Dimensions: 193 x 94mm