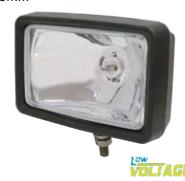

#### LV0304 **Work Lamp**

- Work Lamp 12V Flood Beam
- Black Heavy Duty Plastic Body
- Strengthened Glass Lens
- Stainless Steel Mounting Hardware
- 12V 55 Watt Globe Included
- For 24V Applications use Globe **E74-13336**
- Dimensions: 156 x 95mm

### LV0305

- Work Lamp 12V Spot Beam
- Black Heavy Duty Plastic Body
- Strengthened Glass Lens
- Stainless Steel Mounting Hardware
- 12V 55 Watt Globe Included
- For 24V Applications use Globe E74-13336
- Dimensions: 156 x 95mm