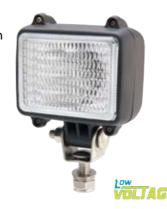

#### LV0310 **Work Lamp**

- Work Lamp 12V Flood Beam
- Black Heavy Duty Plastic Body
- Strengthened Glass Lens
- Stainless Steel Mounting Hardware
- 12V 55 Watt Globe Included
- For 24V Applications use Globe **E74-13336**
- Dimensions: 92 x 111mm