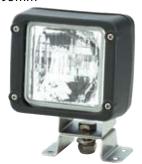

## LV0312

- Work Lamp 12V Flood Beam
- Black Heavy Duty Plastic Body Strengthened Glass Lens
- Stainless Steel Mounting Hardware
- 12V H3 55 Watt Globe Included
- For 24V Applications use Globe **E74-13336**
- Dimensions: 159 x 177mm

#### LV0313 Work Lamp

- Work Lamp 12V Spot Beam
- Black Heavy Duty Plastic Body
- Strengthened Glass Lens
- Stainless Steel Mounting Hardware
- 12V H4 60/55 Watt Globe Included
- For 24V Applications use Globe E74-13336
- Dimensions: 159 x 177mm