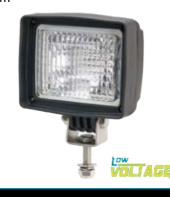

## LV0300

- Work Lamp 12V Flood Beam • Black Heavy Duty Plastic Body
- Strengthened Glass Lens
- Stainless Steel Mounting Hardware
- 12V 55 Watt Globe Included
- For 24V Applications use Globe **E74-13336**
- Dimensions: 128 x 146mm