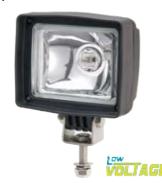

#### LV0301 Work Lamp

- Work Lamp 12V Spot Beam
- Black Heavy Duty Plastic Body
- Strengthened Glass Lens
- Stainless Steel Mounting Hardware
- 12V 55 Watt Globe Included
- For 24V Application use Globe **E74-13336**
- Dimensions: 128 x 146mm