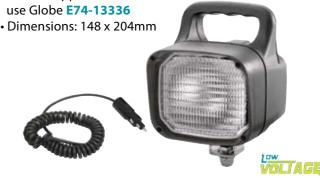

### **Work Lamp**

- Work Lamp 12V Flood Beam with Handle & Lead
- Black Heavy Duty Plastic Body
- Strengthened Glass Lens
- On/Off Rocker Switch with Rubber Cover
- Stainless Steel Mounting Hardware
- 12V 55 Watt Globe Included
- For 24V Applications

#### LV0308 **Work Lamp**

- Work Lamp 12V Spot Beam with Handle
- Black Heavy Duty Plastic Body
- Strengthened Glass Lens
- On/Off Rocker Switch with Rubber Cover
- Stainless Steel Mounting Hardware
- 12V 55 Watt Globe Included
- For 24V Applications use Globe **E74-13336**
- Dimensions: 148 x 204mm