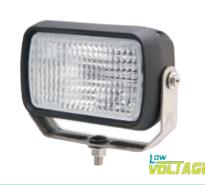

## LV0300

- Work Lamp 12V Flood Beam • Black Heavy Duty Plastic Body
- Strengthened Glass Lens
- Stainless Steel Mounting Hardware
- 12V 55 Watt Globe Included
- For 24V Applications use Globe **E74-13336**
- Dimensions: 128 x 146mm