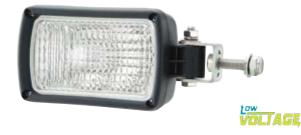

#### LV0310 **Work Lamp**

- Work Lamp 12V Flood Beam
- Black Heavy Duty Plastic Body
- Strengthened Glass Lens
- Stainless Steel Mounting Hardware
- 12V 55 Watt Globe Included
- For 24V Applications use Globe **E74-13336**
- Dimensions: 92 x 111mm

## LV0311

- Work Lamp 12V Spot Beam
- Black Heavy Duty Plastic Body
- Strengthened Glass Lens
- Stainless Steel Mounting Hardware
- 12V 55 Watt Globe Included
- For 24V Applications
- use Globe **E74-13336**
- Dimensions: 92 x 111mm