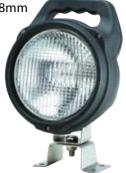

### LV0306

- Work Lamp 12V Flood Beam with Handle
- Black Heavy Duty Plastic Body
- Strengthened Glass Lens
- On/Off Rocker Switch with Rubber Cover
- Stainless Steel Mounting Hardware
- 12V 55 Watt Globe Included
- For 24V Applications use Globe **E74-13336**
- Dimensions: 148 x 204mm

### **Work Lamp**

- Work Lamp 12V Flood Beam with Handle & Lead
- Black Heavy Duty Plastic Body
- Strengthened Glass Lens
- On/Off Rocker Switch with Rubber Cover
- Stainless Steel Mounting Hardware
- 12V 55 Watt Globe Included
- For 24V Applications