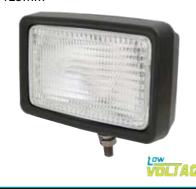

## LV0300

- Work Lamp 12V Flood Beam • Black Heavy Duty Plastic Body
- Strengthened Glass Lens
- Stainless Steel Mounting Hardware
- 12V 55 Watt Globe Included
- For 24V Applications use Globe **E74-13336**
- Dimensions: 128 x 146mm

#### LV0301 Work Lamp

- Work Lamp 12V Spot Beam
- Black Heavy Duty Plastic Body
- Strengthened Glass Lens
- Stainless Steel Mounting Hardware
- 12V 55 Watt Globe Included
- For 24V Application use Globe **E74-13336**
- Dimensions: 128 x 146mm