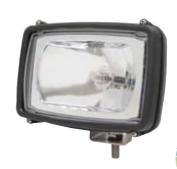

## **Work Lamp**

- Work Lamp 12V Flood Beam
- Black Heavy Duty Plastic Body
- Strengthened Glass Lens

LV0314

- Stainless Steel Mounting Hardware
- 12V 55 Watt Globe Included
- For 24V Applications use Globe E74-13336
- Dimensions: 193 x 94mm

## LV0315

- Work Lamp 12V Spot Beam
- Black Heavy Duty Plastic Body
- Strengthened Glass Lens
- Stainless Steel Mounting Hardware
- 12V 55 Watt Globe Included
- For 24V Applications use Globe E74-13336
- Dimensions: 193 x 94mm