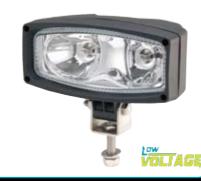

#### LV0313 Work Lamp

- Work Lamp 12V Spot Beam
- Black Heavy Duty Plastic Body
- Strengthened Glass Lens
- Stainless Steel Mounting Hardware
- 12V H4 60/55 Watt Globe Included
- For 24V Applications use Globe E74-13336
- Dimensions: 159 x 177mm