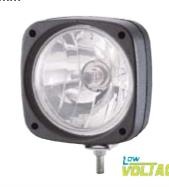

#### LV0304 **Work Lamp**

- Work Lamp 12V Flood Beam
- Black Heavy Duty Plastic Body
- Strengthened Glass Lens
- Stainless Steel Mounting Hardware
- 12V 55 Watt Globe Included
- For 24V Applications use Globe **E74-13336**
- Dimensions: 156 x 95mm

### LV0305

- Work Lamp 12V Spot Beam
- Black Heavy Duty Plastic Body
- Strengthened Glass Lens
- Stainless Steel Mounting Hardware
- 12V 55 Watt Globe Included
- For 24V Applications use Globe E74-13336
- Dimensions: 156 x 95mm