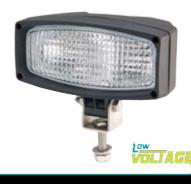

## LV0312

- Work Lamp 12V Flood Beam
- Black Heavy Duty Plastic Body Strengthened Glass Lens
- Stainless Steel Mounting Hardware
- 12V H3 55 Watt Globe Included
- For 24V Applications use Globe **E74-13336**
- Dimensions: 159 x 177mm